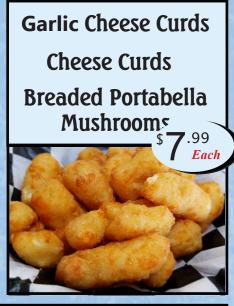

# -Starters-

All Starter Baskets serve 2 - 3 people.

**House Fries Sweet Potato Fries Onion Rings** 

Dipping Sauces

.50¢ Each Try one of our dipping sauces!

Seasoned Sour Cream | Chipotle Mayo **Tommy's Ring Sauce** 